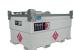

# TRANSCUBE GLOBAL 132-1,242 US Gallons

The TransCube Global is a transportable, environmentally friendly double-walled fuel storage tank, that offers an efficient solution for on-site fueling and auxiliary supply.

### **LOCKABLE EQUIPMENT CABINET**

Equipment and ports are secure and spills are contained. Secure hose access enables fueling while cabinet is locked.

### **DOUBLE WALLED** 110% CONTAINMENT

Built-in, weatherproof secondary containment eliminates the need for pans or basins.