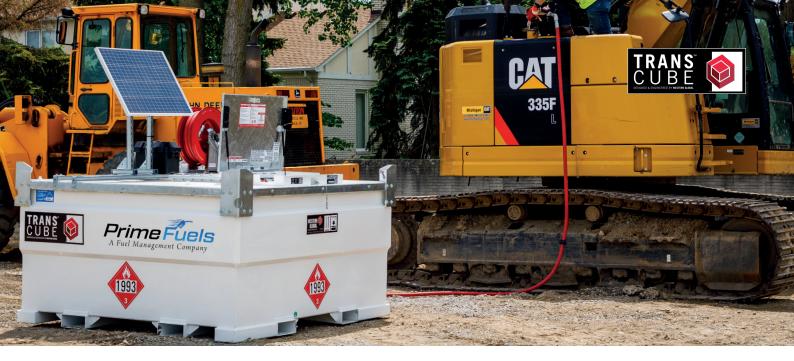

# TRANSCUBE GLOBAL 132-1,242 US Gallons

The TransCube Global is a transportable, environmentally friendly double-walled fuel storage tank, that offers an efficient solution for on-site fueling and auxiliary supply.

With its fully transportable design and ability to fuel multiple pieces of equipment simultaneously, the TransCube will save you time and double or triple the run times of your equipment.

### **ONSITE FUEL SUPPLY**

Easily refuel machinery on site when needed and cut back on fuel delivery waiting times.

### **GENERATOR AND AUXILIARY EQUIPMENT**

TransCube fuel tanks have the ability to quickly and efficiently connect to three diesel powered pieces of equipment and refuel equipment via pump at the same time.