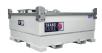

# TRANSCUBE GLOBAL 132-1,242 US Gallons

The TransCube Global is a transportable, environmentally friendly double-walled fuel storage tank, that offers an efficient solution for on-site fueling and auxiliary supply.

### **CORNER BRACKETS**

Liftable by crane and easily stackable: two high full and three high empty.

### **FOUR WAY FORKLIFT POCKETS**

Quick and easy manoeuvring and mobility.