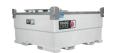

# TRANSCUBE GLOBAL 132-1,242 US Gallons

The TransCube Global is a transportable, environmentally friendly double-walled fuel storage tank, that offers an efficient solution for on-site fueling and auxiliary supply.

# **GALVANIZED FRAME**

Strong, durable and secure structure with added protection from bumps and scratches.

### **INTERNAL BAFFLES**

Designed to maximize stability when handling the tank full of fuel.

## **REMOVABLE INNER TANK**

For routine cleaning, maintenance and inspection.