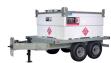

# TRANSCUBE MOBILE REFUELER 251 - 1,204 US GALLONS

TransCubes can be mounted to a DOT approved trailer for a complete mobile fuel solution. The TransCube Mobile Refueller is designed for travel on construction sites and between projects. This fuel trailer is the most reliable, environmentally secure solution for refueling machinery and equipment on the move.

### **HIGHWAY FUEL TRANSPORT**

The UN DOT approved trailer features lights and electric brakes for unmatched durability and ease of use. This towable unit offers fuel transport convenience, allowing you to travel at ease between job sites and depots.

### **FAST MOBILE REFUELING**

The TransCube Mobile Refueler is a safe and reliable fuel storage solution for any location that requires quick refueling of any type of construction or auxiliary equipment.