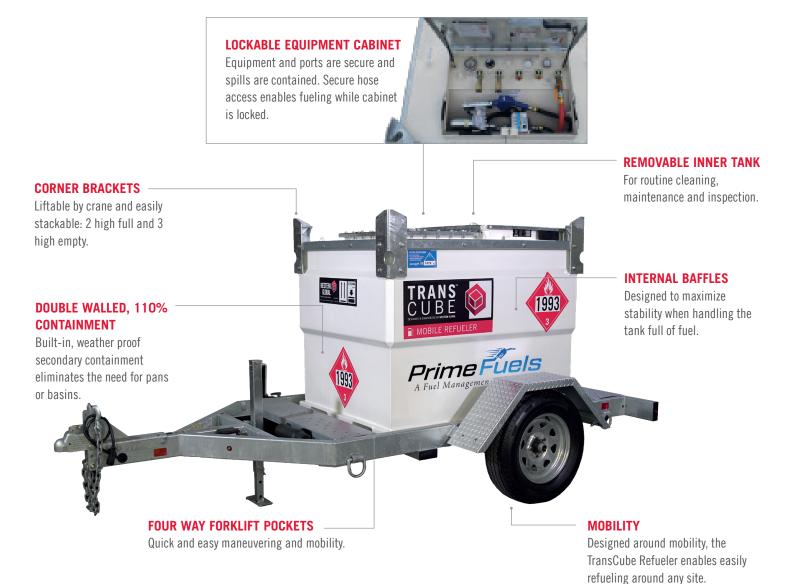

## **FEATURES**

### **HIGHWAY FUEL TRANSPORT**

The UN DOT approved trailer features lights and electric brakes for unmatched durability and ease of use. This towable unit offers fuel transport convenience, allowing you to travel at ease between job sites and depots.

### **FAST MOBILE REFUELING**

The TransCube Mobile Refueler is a safe and reliable fuel storage solution for any location that requires quick refueling of any type of construction or auxiliary equipment.

#### **ROAD WORK REQUIREMENTS**

Due to its highway approved design, this tank solution is ideal for road work and work sites that require fuel transportation across highways. Our mobile refueler tanks can be towed and quickly moved to machinery, vehicles, generators and any other equipment.