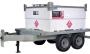

# TRANSCUBE MOBILE REFUELER 251 - 1,204 US GALLONS

TransCubes can be mounted to a DOT approved trailer for a complete mobile fuel solution. The TransCube Mobile Refueller is designed for travel on construction sites and between projects. This fuel trailer is the most reliable, environmentally secure solution for refueling machinery and equipment on the move.

#### **ROAD WORK REQUIREMENTS**

Due to its highway approved design, this tank solution is ideal for road work and work sites that require fuel transportation across highways. Our mobile refueler tanks can be towed and quickly moved to machinery, vehicles, generators and any other equipment.