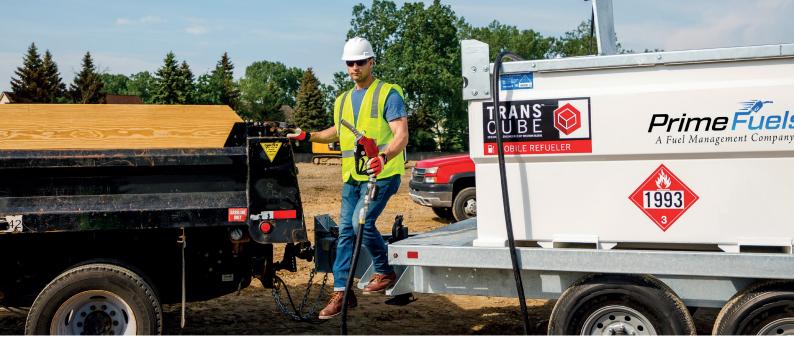

### **FAST MOBILE REFUELING**

The TransCube Mobile Refueler is a safe and reliable fuel storage solution for any location that requires quick refueling of any type of construction or auxiliary equipment.

#### **ROAD WORK REQUIREMENTS**

Due to its highway approved design, this tank solution is ideal for road work and work sites that require fuel transportation across highways. Our mobile refueler tanks can be towed and quickly moved to machinery, vehicles, generators and any other equipment.