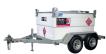

# TRANSCUBE MOBILE REFUELER 251 - 1,204 US GALLONS

TransCubes can be mounted to a DOT approved trailer for a complete mobile fuel solution. The TransCube Mobile Refueller is designed for travel on construction sites and between projects. This fuel trailer is the most reliable, environmentally secure solution for refueling machinery and equipment on the move.

### **HIGHWAY FUEL TRANSPORT**

The UN DOT approved trailer features lights and electric brakes for unmatched durability and ease of use. This towable unit offers fuel transport convenience, allowing you to travel at ease between job sites and depots.

### **FAST MOBILE REFUELING**

The TransCube Mobile Refueler is a safe and reliable fuel storage solution for any location that requires quick refueling of any type of construction or auxiliary equipment.