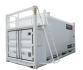

# TRANSTANK PRO 3,223 - 18,175 US Gallons

(Not available in Europe)

The TransTank Pro series is a self-contained bulk fuel container that offers an efficient and environmentally friendly solution for heavy-duty, on-demand fuel supply fuel supply applications. This series is specifically designed to bolt together easily, providing a cost effective bulk fuel facility.

### **ISO CONTAINER DIMENSIONS**

Built to ISO container dimensions, allowing the tank to be easily shipped when empty.