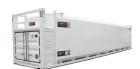

# TRANSTANK PRO 3,223 - 18,175 US Gallons

(Not available in Europe)

The TransTank Pro series is a self-contained bulk fuel container that offers an efficient and environmentally friendly solution for heavy-duty, on-demand fuel supply fuel supply applications. This series is specifically designed to bolt together easily, providing a cost effective bulk fuel facility.

### **ISO CONTAINER DIMENSIONS**

Built to ISO container dimensions, allowing the tank to be easily shipped when empty.