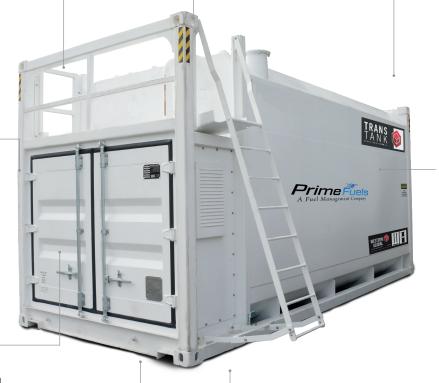

# TRANSTANK PRO 3,223 - 18,175 US Gallons

(Not available in Europe)

The TransTank Pro series is a self-contained bulk fuel container that offers an efficient and environmentally friendly solution for heavy-duty, on-demand fuel supply fuel supply applications. This series is specifically designed to bolt together easily, providing a cost effective bulk fuel facility.

### **PUMP BAY**

Lockable pump bay that secures all ports and fittings, as well as captures all spills and drips (on standard models only).

#### **DOUBLE-WALLED**

Built-in, weather proof secondary containment, eliminates the need for berms or basins.

### **ISO CONTAINER DIMENSIONS**

Built to ISO container dimensions, allowing the tank to be easily shipped when empty.