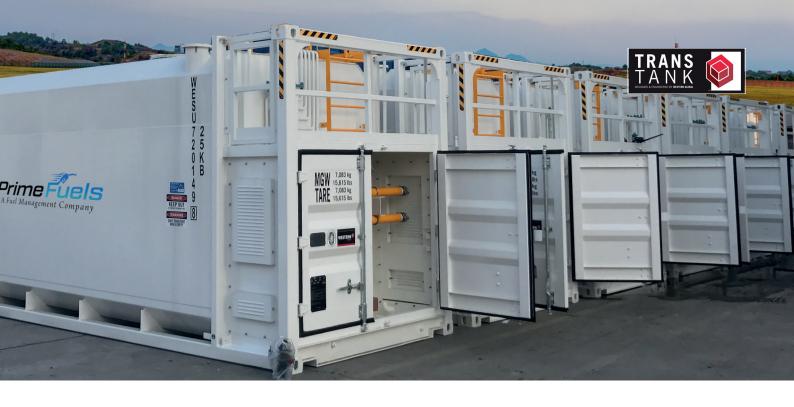

#### **EFFORTLESS CONNECTING**

Tanks can be linked together for unlimited storage capacity. Perfect for power projects and mining operations.

# **FUEL FARMS**

With their modular design, the TransTank Pro series can be linked together easily to provide unlimited storage capacity.